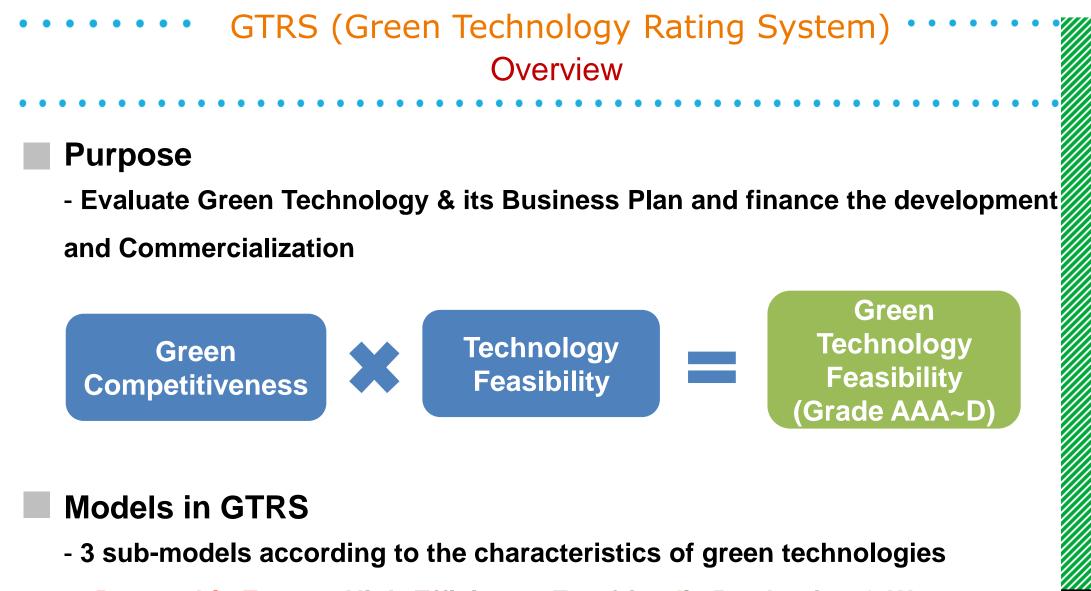

#### Green Tech SMEs

KOTEC developed Green Technology Rating System (GTRS) to provide financial support for SMEs with green technologies and it extended its support by issuing Green Technology Business Certificate

#### Contents

- **1. Primary features of GTRS**
- 2. Use of GTRS : Green Technology Certificate
- 3. Case Study : MetalLink co., Ltd
- 4. Global version of GTRS

: Renewable Energy, High-Efficiency, Eco-friendly Production & Waste management