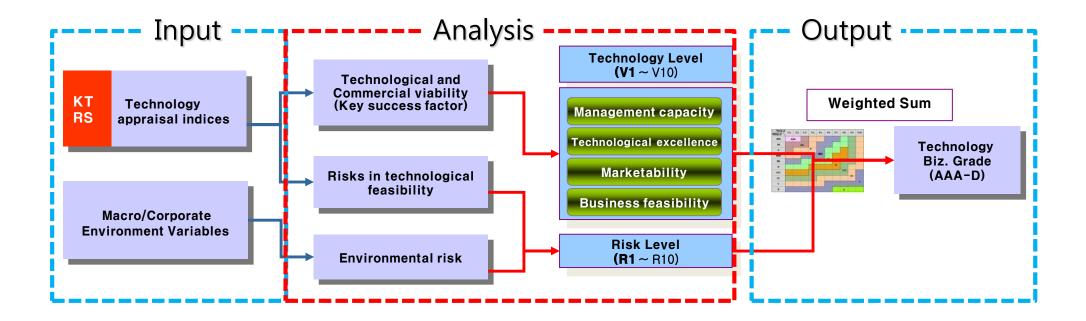

**Technology Rating (KTRS)** (Grade & Indexed Evaluation)

> **Technology Valuation** (\$ Value & **Professional Opinions)**

## **Technology Rating**

## Technology Appraisal Certificate